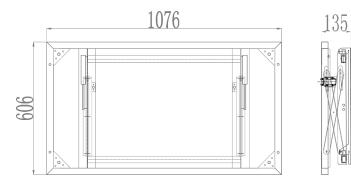

## **49inch LCD Video Wall Pop-out Brackets** Model: POB-LCD-49



## **INTRODUCTION**

POB-LCD-49 Video Wall Mount offers slim, space-saving, and aesthetically appealing designs that can be adapted to support various LCD display sizes. With features such as display modularity, cable management, easy-hang hardware, and a pop-out mechanism, installation and maintenance are simple so you can focus on what matters which creating the perfect video wall to effortlessly communicate your digital message.

## **FEAT**URES

- STRONG STABILITY
- SELF-LOCKING
- CUSTOM HYDRAULIC ROD
- PREVENT FALLING OFF
- DISPLAY MODULARITY

## **SPECIFICATIONS**