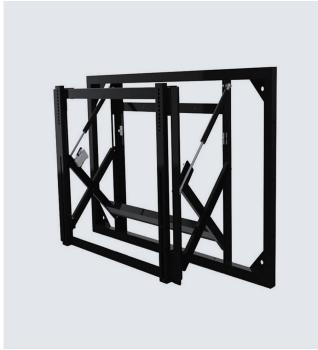

## **49inch LCD Video Wall Pop-out Brackets** Model: POB-LCD-49

## **INTRODUCTION**

POB-LCD-49 Video Wall Mount offers slim, space-saving, and aesthetically appealing designs that can be adapted to support various LCD display sizes. With features such as display modularity, cable management, easy-hang hardware, and a pop-out mechanism, installation and maintenance are simple so you can focus on what matters which creating the perfect video wall to effortlessly communicate your digital message.

## **FEAT**URES

- STRONG STABILITY
- SELF-LOCKING
- CUSTOM HYDRAULIC ROD
- PREVENT FALLING OFF
- DISPLAY MODULARITY