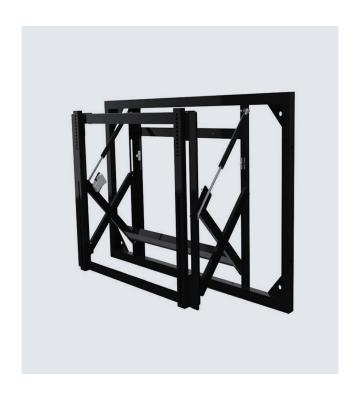

## 55 inch LCD Video Wall Pop-out Brackets

**Model: POB-LCD-55** 

## INTRODUCTION

POB-LCD-55 Video Wall Mount offers slim, space-saving, and aesthetically appealing designs that can be adapted to support various LCD display sizes. With features such as display modularity, cable management, easy-hang hardware, and a pop-out mechanism, installation and maintenance are simple so you can focus on what matters which creating the perfect video wall to effortlessly communicate your digital message.

## **FEAT**URES

- STRONG STABILITY
- SELF-LOCKING
- CUSTOM HYDRAULIC ROD
- PREVENT FALLING OFF
- DISPLAY MODULARITY