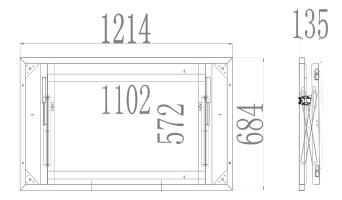

## 55 inch LCD Video Wall Pop-out Brackets

**Model: POB-LCD-55** 



## INTRODUCTION

POB-LCD-55 Video Wall Mount offers slim, space-saving, and aesthetically appealing designs that can be adapted to support various LCD display sizes. With features such as display modularity, cable management, easy-hang hardware, and a pop-out mechanism, installation and maintenance are simple so you can focus on what matters which creating the perfect video wall to effortlessly communicate your digital message.

## **FEAT**URES

- STRONG STABILITY
- SELF-LOCKING
- CUSTOM HYDRAULIC ROD
- PREVENT FALLING OFF
- DISPLAY MODULARITY

## **SPECIFICATIONS**