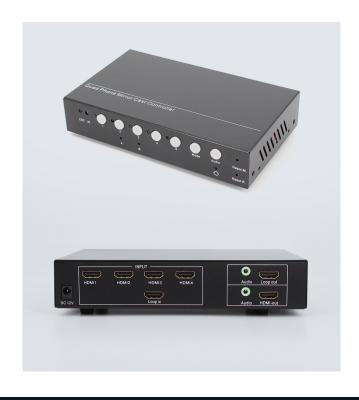

### I/O INTERFACE

Input: 4 x HDMI2.0

Output: 1 x HDMI2.0, 2 x 3.5mm audio

interface

#### **FEAT**URES

- Support 4 x HDMI(MHL) inputs;
- Support 1 x HDMI signal output;
- The input resolution is up to 3840 x 2160@60Hz, and the output is up to 3840 x 2160@60HZ, which is backward compatible;
- Support PIP ,Vertical screen display;
- One-click screenshot function;
- Support image rotation of 90 degrees and 270 degrees.