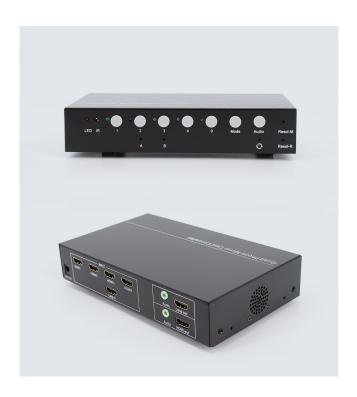

### I/O INTERFACE

Input: 4 x HDMI2.0

Output: 1 x HDMI2.0, 2 x 3.5mm audio

interface

#### **FEAT**URES

- Support 4 x HDMI(MHL) inputs;
- Support 1 x HDMI signal output;
- The input resolution is up to 3840 x 2160@60Hz, and the output is up to 3840 x 2160@60HZ, which is backward compatible;
- Support PIP ,Vertical screen display;
- One-click screenshot function;
- Support image rotation of 90 degrees and 270 degrees.