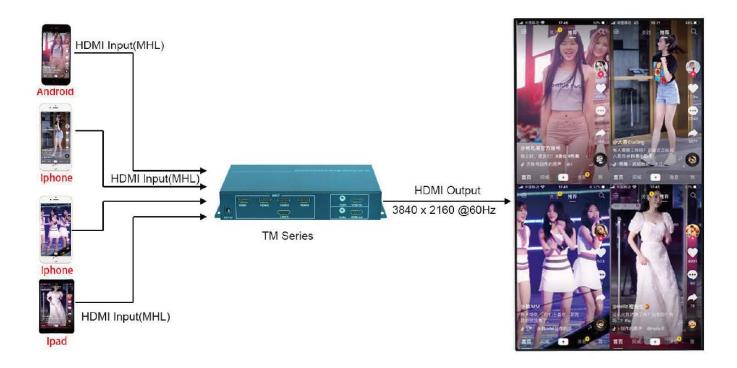

#### INTRODUCTION

SW-HD-UHD0401M is a multiviewer 4 channels input and 1 channel output with MHL. The main function is to convert the 4 x HDMI signals input to multiewer into single HDMI signal output, so that 4 digital signals are displayed on a UHD display unit at the same time. And MHL supports connecting to mobile phone display, suitable for live broadcast industry, advertising industry and so on.

# **DIA**GRAM