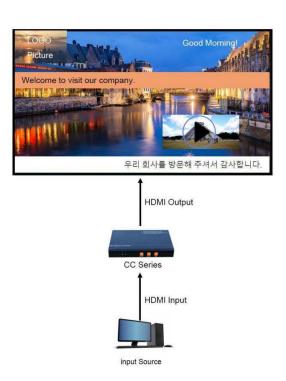

## **DIA**GRAM

#### INTRODUCTION

CC Series is a Caption Controller, products using advanced text overlay technology, HD HDMI signal superimposed on text and HD picture and the words flow. Users can superimpose text of any size in any position, and the font color and font background can be arbitrarily selected. CC Series also supports the function of superimposing multiple text, users can easily control the displayed text, pictures and display mode through the local area network.