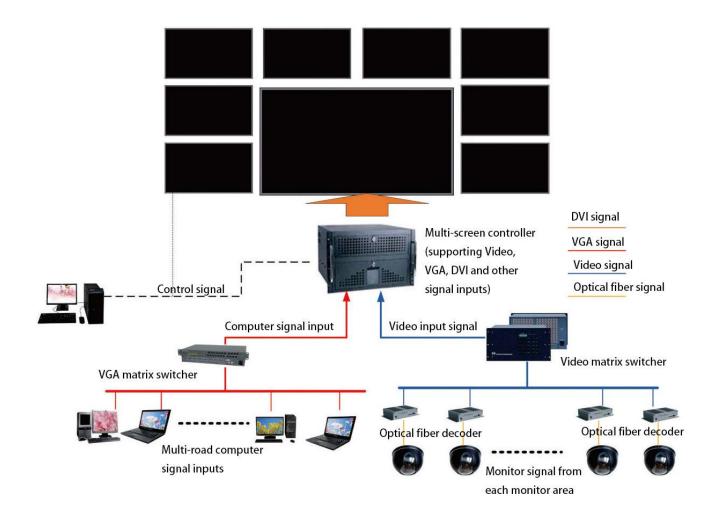

body more lightweight.

Ultra-narrow aluminum frame design let its frame up to 30mm. Its great heat dissipation function guarantees the 7x24 hours of continuous work, which is widely used in advertising, video conferencing, classroom and other industries.

#### **FEATURES**

- Single display applications of large sizes,
  43", 55", 65",75",86",98";
- Professional grade LCD displays with LED backlit with lifespan 100,000hr;
- Aluminum frame with narrow bezel 28mm & bezel colors customized available;
- Designed for 24/7 usage;

- FHD 1920x1080 &Ultra HD 3840x2160 display resolution makes perfect and vivid picture;
- PC expansion slots, easy to input/output the audio video signal;
- With the smart power energy saving function, the stand-by power consumption can be 0.5W.





### **DIA**GRAM



#### **APP**LICATION









## **SPECIFICATIONS**

| Model               | CID-IM-75                                                                     |
|---------------------|-------------------------------------------------------------------------------|
| Size (inch)         | 75"                                                                           |
| Backlight           | DLED                                                                          |
| NetWeight           | 30KG                                                                          |
| Contrast Ratio      | 1200:1                                                                        |
| Response time       | 8ms                                                                           |
| Viewing Angle