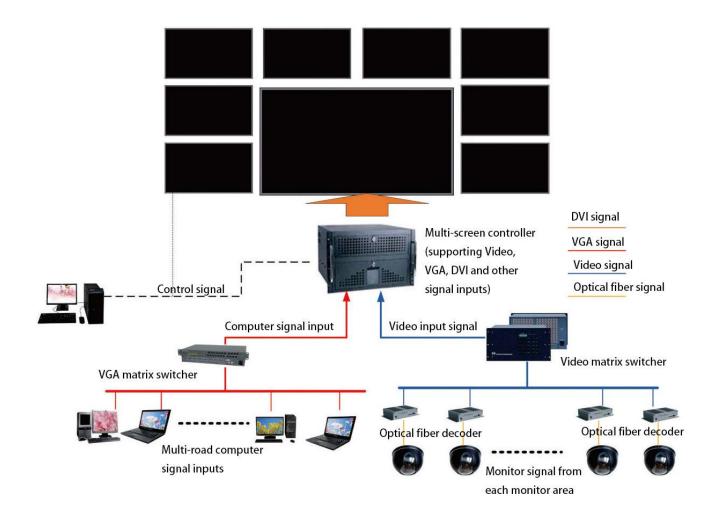

effect.

28mm for the ultra-narrow aluminum frame makes the appearance more simple and elegant. Professional industry LED panel can realize energy saving and longer life. Easy installation and flexible application can be achieved by the built-in OPS function.

#### **FEATURES**

- Single display applications of large sizes, 43", 55", 65",75",86",98";
- Professional grade LCD displays with LED backlit with lifespan 100,000hr;
- Aluminum frame with narrow bezel 28mm & bezel colors customized available;
- Designed for 24/7 usage;

- FHD 1920x1080 &Ultra HD 3840x2160 display resolution makes perfect and vivid picture;
- PC expansion slots, easy to input/output the audio video signal;
- With the smart power energy saving function, the stand-by power consumption can be 0.5W.



## **DIA**GRAM



### **APP**LICATION









## **SPECIFICATIONS**

| Model               | CID-IM-86                                                                     |
|---------------------|-------------------------------------------------------------------------------|
| Size (inch)         | 86"                                                                           |
| Backlight           | DLED                                                                          |
| NetWeight           | 34KG                                                                          |
| Contrast Ratio      | 1200:1                                                                        |
| Response time       | 8ms                                                                           |
| Viewing Angle