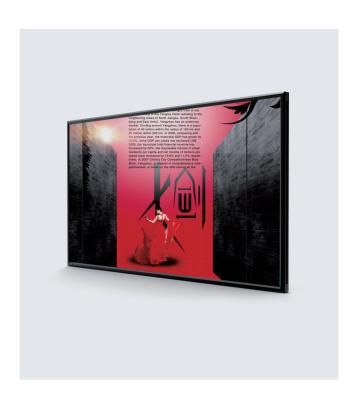

#### INTRODUCTION

86-inch professional display adopts DLED full-array backlight panel, with more delicate image quality and clearer definition. Its super-large screen has 4K x 2K Ultra HD resolution and 1200:1 HD contrast ratio, which can restore the original color effect.

28mm for the ultra-narrow aluminum frame makes the appearance more simple and elegant. Professional industry LED panel can realize energy saving and longer life. Easy installation and flexible application can be achieved by the built-in OPS function.