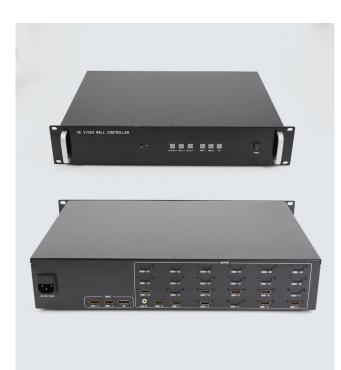

## CS UHD Series Video Wall Controller Model: VW-DSC-U1XX

## INTRODUCTION

The CS-UHD series is a customized 4K video wall processor, its main function is to display a 3840x2160@60HZ ultra-high-definition 4K image on the M x N splicing display unit. The product adopts advanced image processing technology, and the input signal can support HDMI2.0 at most, that 3840x2160@60HZ. Even when playing fast animation, there will be no delay or frame loss.