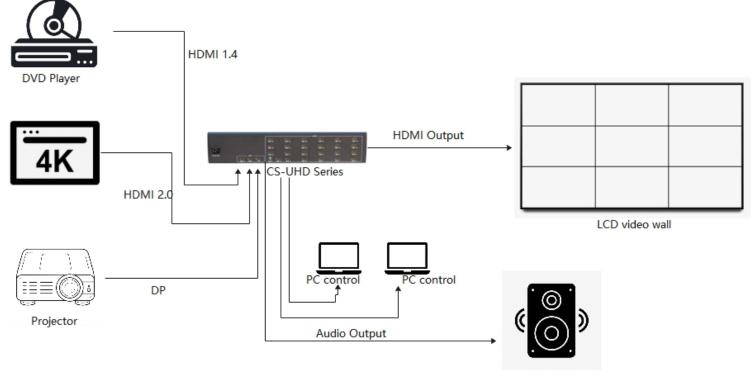

- Support 1 x HDMI2.0, 1 x HDMI1.4, 1 x DP1.2 signal input, Maximum resolution support 3840x2160@60Hz.;
- Output HDMI built-in audio, which can achieve video + audio synchronization, and supports 3.5mm audio interface, supports external speakers.

## **APP**LICATION

| Product Hardwarear<br>Information | System structure  | Pure hardware architecture                |
|-----------------------------------|-------------------|-------------------------------------------|
|                                   | Operating system  | No operating system                       |
|                                   |                   |                                           |
| Input/Output Signal               | Input interface   | 1 x HDMI2.0, 1 x DP,1 x HDMI1.4           |
|                                   | Input resolution  | Up to 3840 x 2160@60Hz                    |
|                                   | Output interface  | 2~24 HDMI1.3                              |
|                                   | Output resolution | Up to 1920 x 1080@60Hz                    |
| Image Processing                  | Color             | 24bit, 16.77 million colors               |
|                                   | Splicing mode     | 2 x 2 / 3 x 3 / 2 x 3 / 4 x 4 / 4 x 6     |
| Control                           | Control method    | Chassis button, remote control            |
| Stability                         | Safety            | Hardware Structure, no virus interference |
|                                   | Continuity        | 365 days, 7 x 24 hours operation          |
| Electrical Parameters             | Voltage           | 100 ~ 240V                                |
|                                   | Power             | <120W                                     |
| Package                           | Product size      | 441mm(L) x 310mm(W) x 88mm(H)             |
|                                   | Product weight    | 5KG                                       |
|                                   | Package size      | 525mm(L) x 400mm(W) x 180mm(H)            |
|                                   | Gross weight      | 6.75KG                                    |