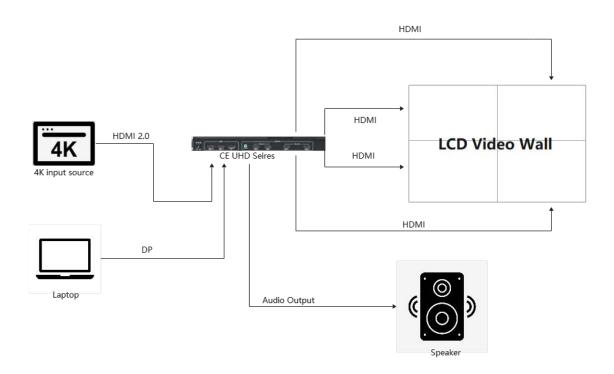

#### INTRODUCTION

CE-UHD Series is a 4K four-screen video wall processor. Its main function is to display a 3840x2160@60HZ ultra-high-definition image on a 2x2 splicing display unit. The product adopts advanced image processing technology, and the input signal can support HDMI2.0 at most, that is, 3840x2160@60HZ. Even when playing fast animation, there will be no delay or frame loss.

#### **FEAT**URES

- Support 1 x HDMI2.0, 1 x HDMI1.4, 1 x DP1.2 signal input, Maximum resolution support 3840x2160@60Hz;
- Support custom 4 x HDMI 1.3 signal output, each output resolution 1920x1080 @ 60HZ;
- Support screen 180° rotation, Multiple splicing modes can be realized;

- Realize all 2x2 four-screen splicing functions, such as 1x2, 1x3, 1x4 display mode;
- Output HDMI built-in audio, which can achieve video + audio synchronization, and supports 3.5mm audio interface, supports external speakers.