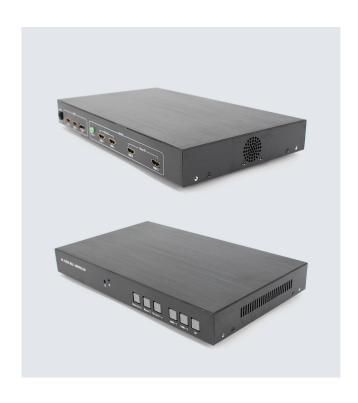

#### INTRODUCTION

CE-UHD Series is a 4K four-screen video wall processor. Its main function is to display a 3840x2160@60HZ ultra-high-definition image on a 2x2 splicing display unit. The product adopts advanced image processing technology, and the input signal can support HDMI2.0 at most, that is, 3840x2160@60HZ. Even when playing fast animation, there will be no delay or frame loss.

#### **FEAT**URES

- Support 1 x HDMI2.0, 1 x HDMI1.4, 1 x DP1.2 signal input, Maximum resolution support 3840x2160@60Hz;
- Support custom 4 x HDMI 1.3 signal output, each output resolution 1920x1080 @ 60HZ;
- Support screen 180° rotation, Multiple splicing modes can be realized;

- Realize all 2x2 four-screen splicing functions, such as 1x2, 1x3, 1x4 display mode;
- Output HDMI built-in audio, which can achieve video + audio synchronization, and supports 3.5mm audio interface, supports external speakers.